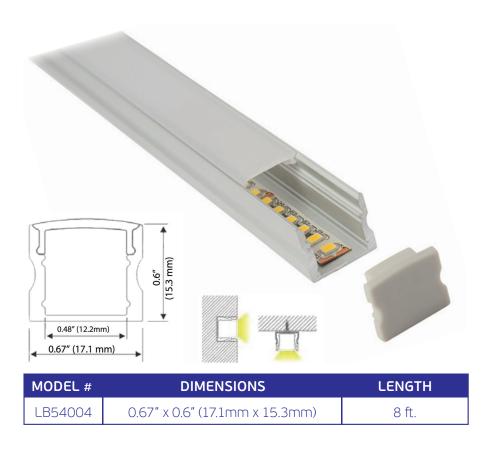

## **AVAILABLE ACCESSORIES:**

**PRODUCT FEATURES:** U-shape anodized silver aluminum extrusion profile for both recessed and surface mount LED lighting projects.

**PERFECT SHIELD FOR LED STRIPS:** Aircraft grade aluminum, dissipation, providing great protection for delicate LED strip lights. Not only do aluminum channel systems dissipate the heat produced by LEDs, but the end caps protect the extrusion from dust and other undesirable elements. The mounting bracket guarantees easy and secure mounting of the extrusion to a desired surface.

**SPOT-FREE NEON EFFECT:** Different covers (opal matte, semi-clear, diffused and clear) provide a well diffused light that is comparable to neon effect, rending a softer, more uniform light.