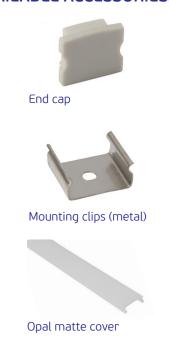

## **AVAILABLE ACCESSORIES:**

**PRODUCT FEATURES:** U-shape anodized silver aluminum extrusion profile for both recessed and surface mount LED lighting projects.

**PERFECT SHIELD FOR LED STRIPS:** Aircraft grade aluminum, dissipation, providing great protection for delicate LED strip lights. Not only do aluminum channel systems dissipate the heat produced by LEDs, but the end caps protect the extrusion from dust and other undesirable elements. The mounting bracket guarantees easy and secure mounting of the extrusion to a desired surface.