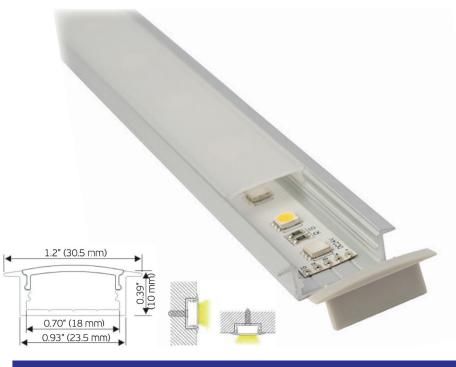

## ALP013 Recessed

## Aluminum LED Profile

| AVAILABLE ACCESSOR |
|--------------------|
|                    |
| Aluminum Profile   |
|                    |
|                    |
| End Cap            |

| MODEL # | DIMENSIONS                   | LENGTH |
|---------|------------------------------|--------|
| LB54013 | 1.2" x 0.39" (30.5mm x 10mm) | 8 ft.  |

**PRODUCT FEATURES:** U-shape anodized silver aluminum extrusion profile for both recessed and surface mount LED lighting projects.

**PERFECT SHIELD FOR LED STRIPS:** Aircraft grade aluminum, dissipation, providing great protection for delicate LED strip lights. Not only do aluminum channel systems dissipate the heat produced by LEDs, but the end caps protect the extrusion from dust and other undesirable elements. The mounting bracket guarantees easy and secure mounting of the extrusion to a desired surface.