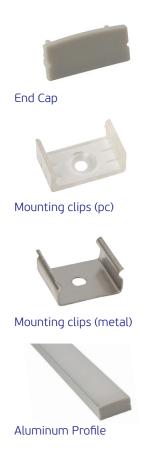

## **AVAILABLE ACCESSORIES:**

**PRODUCT FEATURES:** U-shape anodized silver aluminum extrusion profile for both recessed and surface mount LED lighting projects.

**PERFECT SHIELD FOR LED STRIPS:** Aircraft grade aluminum, dissipation, providing great protection for delicate LED strip lights. Not only do aluminum channel systems dissipate the heat produced by LEDs, but the end caps protect the extrusion from dust and other undesirable elements. The mounting bracket guarantees easy and secure mounting of the extrusion to a desired surface.