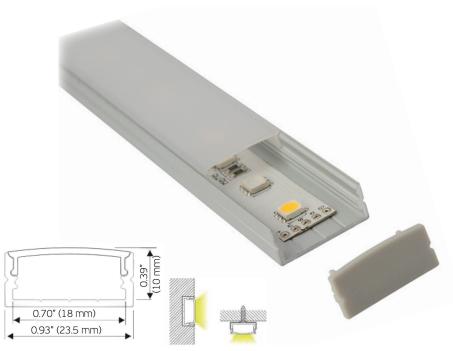

## **AVAILABLE ACCESSORIES:**

**PRODUCT FEATURES:** U-shape anodized silver aluminum extrusion profile for both recessed and surface mount LED lighting projects.

**PERFECT SHIELD FOR LED STRIPS:** Aircraft grade aluminum, dissipation, providing great protection for delicate LED strip lights. Not only do aluminum channel systems dissipate the heat produced by LEDs, but the end caps protect the extrusion from dust and other undesirable elements. The mounting bracket guarantees easy and secure mounting of the extrusion to a desired surface.

**SPOT-FREE NEON EFFECT:** Different covers (opal matte, semi-clear, diffused and clear) provide a well diffused light that is comparable to neon effect, rending a softer, more uniform light.