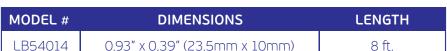

## ALP014 Surface Mounted

## Aluminum LED Profile

## **AVAILABLE ACCESSORIES:**







**PRODUCT FEATURES:** U-shape anodized silver aluminum extrusion profile for both recessed and surface mount LED lighting projects.

**PERFECT SHIELD FOR LED STRIPS:** Aircraft grade aluminum, dissipation, providing great protection for delicate LED strip lights. Not only do aluminum channel systems dissipate the heat produced by LEDs, but the end caps protect the extrusion from dust and other undesirable elements. The mounting bracket guarantees easy and secure mounting of the extrusion to a desired surface.

**SPOT-FREE NEON EFFECT:** Different covers (opal matte, semi-clear, diffused and clear) provide a well diffused light that is comparable to neon effect, rending a softer, more uniform light.