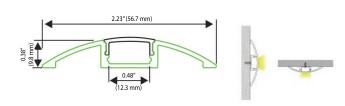

#### **ORDERING GUIDE**

| Model   | Dimensions                    | Length | Application     |
|---------|-------------------------------|--------|-----------------|
| LB54021 | 2.23" x .38" (56.7mm x 9.8mm) | 8 FT.  | Surface Mounted |