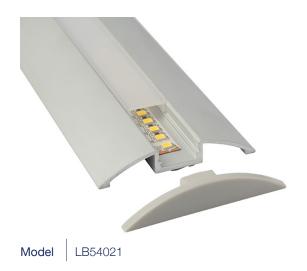

#### **ORDERING GUIDE**

| Model   | Dimensions                    | Length | Application     |
|---------|-------------------------------|--------|-----------------|
| LB54021 | 2.23" x .38" (56.7mm x 9.8mm) | 8 FT.  | Surface Mounted |

## **FEATURES**

Anodized silver aluminum extrusion profile for both recessed and surface mount LED lighting projects.

## PERFECT SHIELD FOR LED STRIPS

Aircraft grade aluminum allows for optimal heat dissipation, providing great protection for delicate LED strip lights. Not only do the aluminum channel systems dissipate the heat produced by LEDs, but the end caps protect the extrusion from dust and other undesirable elements. The mounting clips guarantees easy and secure application of the extrusion to any desired surface.