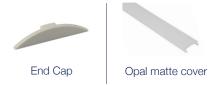

#### **AVAILABLE ACCESSORIES**

## PERFECT SHIELD FOR LED STRIPS

Aircraft grade aluminum allows for optimal heat dissipation, providing great protection for delicate LED strip lights. Not only do the aluminum channel systems dissipate the heat produced by LEDs, but the end caps protect the extrusion from dust and other undesirable elements. The mounting clips guarantees easy and secure application of the extrusion to any desired surface.

#### SPOT-FREE NEON EFFECT

Different covers (opal matte, semi-clear, diffused and clear) provide a well diffused light that is comparable to neon effect, rendering a softer, more uniform light.