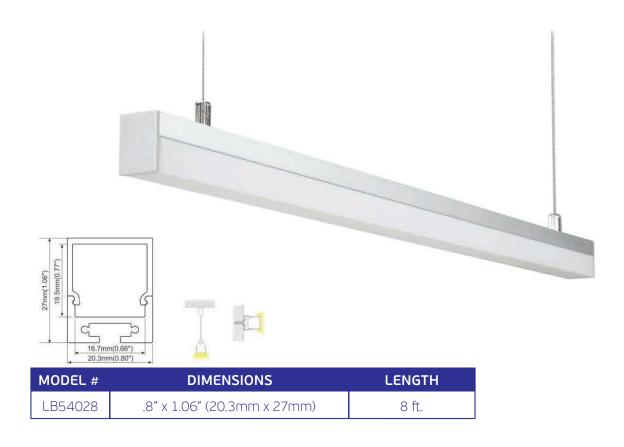

## ALP028 Hanging

## Aluminum LED Profile

**PRODUCT FEATURES:** U-shape anodized silver aluminum extrusion profile for both recessed and surface mount LED lighting projects.

**PERFECT SHIELD FOR LED STRIPS:** Aircraft grade aluminum, dissipation, providing great protection for delicate LED strip lights. Not only do aluminum channel systems dissipate the heat produced by LEDs, but the end caps protect the extrusion from dust and other undesirable elements. The mounting bracket guarantees easy and secure mounting of the extrusion to a desired surface.