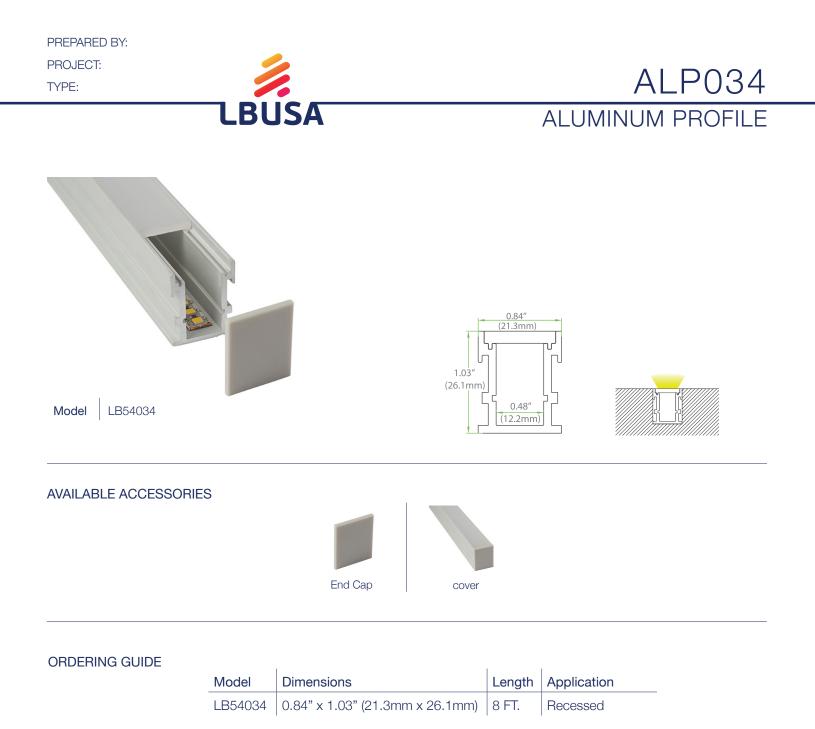

## FEATURES

Anodized silver aluminum extrusion profile for recessed LED lighting projects.

## PERFECT SHIELD FOR LED STRIPS

Aircraft grade aluminum allows for optimal heat dissipation, providing great protection for delicate LED strip lights. Not only do the aluminum channel systems dissipate the heat produced by LEDs, but the end caps protect the extrusion from dust and other undesirable elements. The mounting clips guarantees easy and secure application of the extrusion to any desired surface. SPOT-FREE NEON EFFECT

Different covers (opal matte, semi-clear, diffused and clear) provide a well diffused light that is comparable to neon effect, rendering a softer, more uniform light.