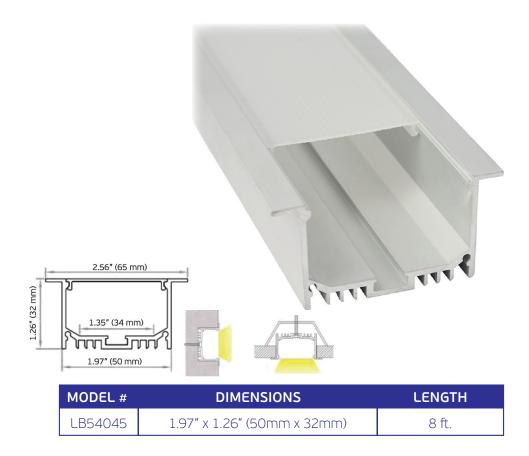

## **AVAILABLE ACCESSORIES:**

**PRODUCT FEATURES:** U-shape anodized silver aluminum extrusion profile for both recessed and surface mount LED lighting projects.

**PERFECT SHIELD FOR LED STRIPS:** Aircraft grade aluminum, dissipation, providing great protection for delicate LED strip lights. Not only do aluminum channel systems dissipate the heat produced by LEDs, but the end caps protect the extrusion from dust and other undesirable elements. The mounting bracket guarantees easy and secure mounting of the extrusion to a desired surface.

**SPOT-FREE NEON EFFECT:** Different covers (opal matte, semi-clear, diffused and clear) provide a well diffused light that is comparable to neon effect, rending a softer, more uniform light.