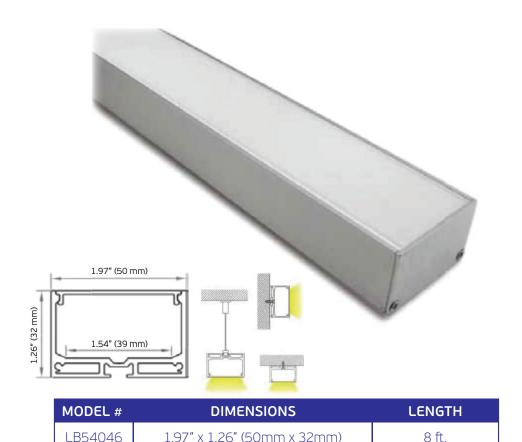

## ALPO46 Surface Mount Hanging

## Aluminum LED Profile

## **AVAILABLE ACCESSORIES:**

**PRODUCT FEATURES:** U-shape anodized silver aluminum extrusion profile for both recessed and surface mount LED lighting projects.

**PERFECT SHIELD FOR LED STRIPS:** Aircraft grade aluminum, dissipation, providing great protection for delicate LED strip lights. Not only do aluminum channel systems dissipate the heat produced by LEDs, but the end caps protect the extrusion from dust and other undesirable elements. The mounting bracket guarantees easy and secure mounting of the extrusion to a desired surface.