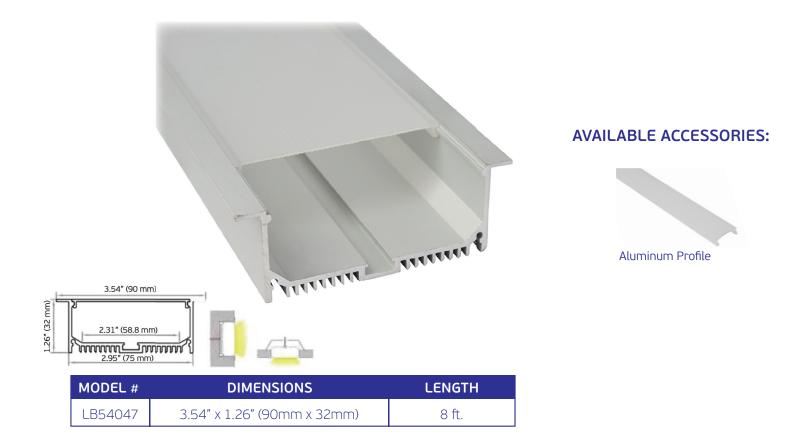

## ALPO47 Recessed

## Aluminum LED Profile

**PRODUCT FEATURES:** U-shape anodized silver aluminum extrusion profile for both recessed and surface mount LED lighting projects.

**PERFECT SHIELD FOR LED STRIPS:** Aircraft grade aluminum, dissipation, providing great protection for delicate LED strip lights. Not only do aluminum channel systems dissipate the heat produced by LEDs, but the end caps protect the extrusion from dust and other undesirable elements. The mounting bracket guarantees easy and secure mounting of the extrusion to a desired surface.