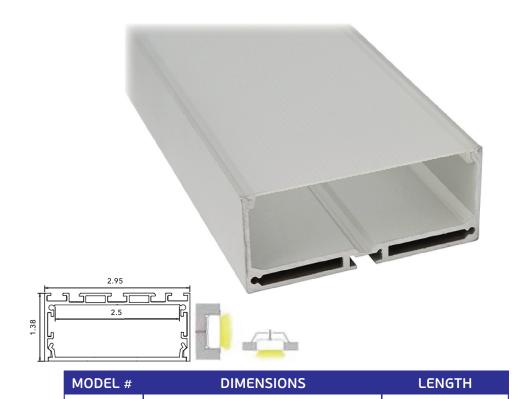

## Aluminum LED Profile

2.95" x 1.38" (75mm x 35mm)

LB54048

## **AVAILABLE ACCESSORIES:**

**PRODUCT FEATURES:** U-shape anodized silver aluminum extrusion profile for both recessed and surface mount LED lighting projects.

**PERFECT SHIELD FOR LED STRIPS:** Aircraft grade aluminum, dissipation, providing great protection for delicate LED strip lights. Not only do aluminum channel systems dissipate the heat produced by LEDs, but the end caps protect the extrusion from dust and other undesirable elements. The mounting bracket guarantees easy and secure mounting of the extrusion to a desired surface.