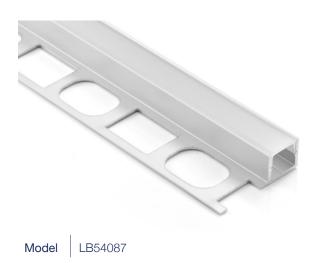

# **ORDERING GUIDE**

| Model   | Dimensions                 | Length | Application |
|---------|----------------------------|--------|-------------|
| LB54087 | 1.28" x .43" (33mm x 11mm) | 6 FT.  | Recessed    |

## **FEATURES**

Anodized silver trimless aluminum extrusion profile for recessed LED lighting projects.