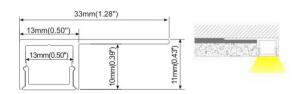

# **ORDERING GUIDE**

| Model   | Dimensions                 | Length | Application |
|---------|----------------------------|--------|-------------|
| LB54087 | 1.28" x .43" (33mm x 11mm) | 6 FT.  | Recessed    |

### PERFECT SHIELD FOR LED STRIPS

Aircraft grade aluminum allows for optimal heat dissipation, providing great protection for delicate LED strip lights. Not only do the aluminum channel systems dissipate the heat produced by LEDs, but the end caps protect the extrusion from dust and other undesirable elements. The mounting clips guarantees easy and secure application of the extrusion to any desired surface.