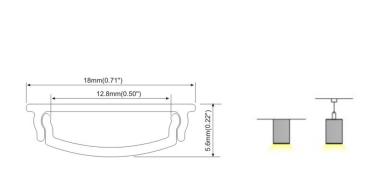

## **ORDERING GUIDE**

| Model   | Dimensions                   | Length | Application   |
|---------|------------------------------|--------|---------------|
| LB54114 | 0.71" x 0.22" (18mm x 5.6mm) | 6 FT.  | Surface Mount |

## **FEATURES**

Anodized silver aluminum extrusion profile for surface mount LED lighting projects.