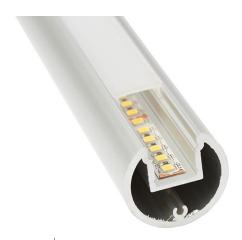

#### **FEATURES**

Anodized silver aluminum extrusion hanging rod for closets and wardrobes.

### PERFECT SHIELD FOR LED STRIPS

Aircraft grade aluminum allows for optimal heat dissipation, providing great protection for delicate LED strip lights. Not only do the aluminum channel systems dissipate the heat produced by LEDs, but the end caps protect the extrusion from dust and other undesirable elements. The mounting clips guarantees easy and secure application of the extrusion to any desired surface.