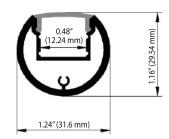

## ORDERING GUIDE

| Model    | Dimensions                       | Length | Application |
|----------|----------------------------------|--------|-------------|
| LB546060 | 1.24" x 1.16" (31.6mm x 29.54mm) | 6 FT.  | Mounted     |