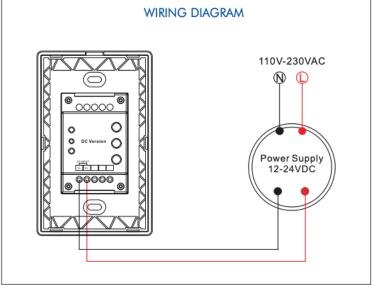

### RGBW DMX512 / RF **CONTROLLER**

| SPECIFICATIONS:     |                               |
|---------------------|-------------------------------|
| Operation Voltage   | 12V/24V DC                    |
| Operation Frequency | RF/DMX512 Signal              |
| Dimensions          | 4.72" x 2.95" x 1.16"         |
|                     | (L 120mm x W 75mm x H 29.5mm) |