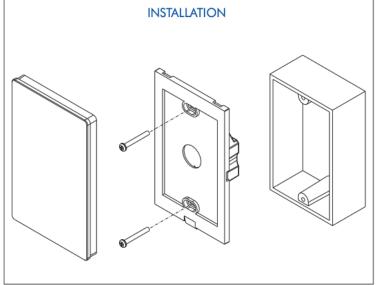

## REMOTE CONTROLLER

### RGBW DMX512 / RF **CONTROLLER**

| SPECIFICATIONS:     |                               |
|---------------------|-------------------------------|
| Operation Voltage   | 12V/24V DC                    |
| Operation Frequency | RF/DMX512 Signal              |
| Dimensions          | 4.72" x 2.95" x 1.16"         |
|                     | (L 120mm x W 75mm x H 29.5mm) |

LB2820-B **MODEL** #

#### **PRODUCT FEATURES:**

- Touch sensitive
- Glass interface (white & black)
- Control 3 zones synchronously and separately
- DMX +RF output (can work as both DMX master or RF remote
- RF output working as a RF remote 3 zones



#### **BRIEF INTRODUCTION OF BUTTONS**







SIZE









### REMOTE CONTROLLER

# RGBW DMX512 / RF CONTROLLER