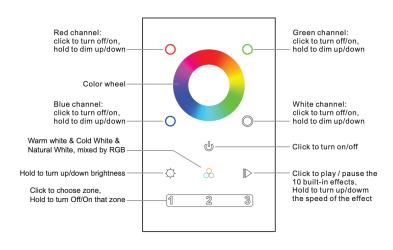

## REMOTE CONTROLLER

### RGBW DMX512 / RF **CONTROLLER**

| SPECIFICATIONS:     |                               |
|---------------------|-------------------------------|
| Operation Voltage   | 12V/24V DC                    |
| Operation Frequency | RF/DMX512 Signal              |
| Dimensions          | 4.72" x 2.95" x 1.16"         |
|                     | (L 120mm x W 75mm x H 29.5mm) |

LB2820-B **MODEL** #

#### **PRODUCT FEATURES:**

- Touch sensitive
- Glass interface (white & black)
- Control 3 zones synchronously and separately
- DMX +RF output (can work as both DMX master or RF remote
- RF output working as a RF remote 3 zones



#### **BRIEF INTRODUCTION OF BUTTONS**







SIZE









### REMOTE CONTROLLER

# RGBW DMX512 / RF CONTROLLER