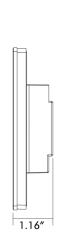

### RGBW DMX512 / RF **CONTROLLER**

| SPECIFICATIONS:     |                               |
|---------------------|-------------------------------|
| Operation Voltage   | 12V/24V DC                    |
| Operation Frequency | RF/DMX512 Signal              |
| Dimensions          | 4.72" x 2.95" x 1.16"         |
|                     | (L 120mm x W 75mm x H 29.5mm) |

#### **BRIEF INTRODUCTION OF BUTTONS**

SIZE