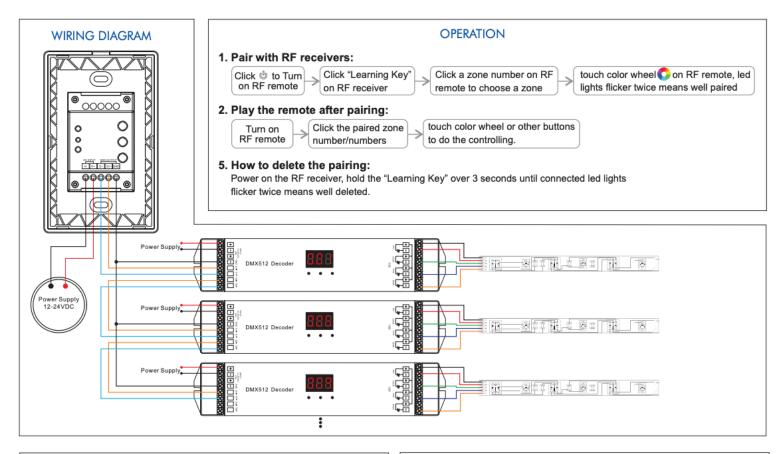

#### **PRODUCT FEATURES:**

- Touch sensitive
- Glass interface (white & black)
- Control 3 zones synchronously and separately
- DMX +RF output (can work as both DMX master or RF remote
- RF output working as a RF remote 3 zones