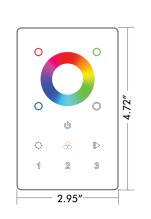

### RGBW DMX512 / RF **CONTROLLER**

| SPECIFICATIONS:     |                               |
|---------------------|-------------------------------|
| Operation Voltage   | 12V/24V DC                    |
| Operation Frequency | RF/DMX512 Signal              |
| Dimensions          | 4.72" x 2.95" x 1.16"         |
|                     | (L 120mm x W 75mm x H 29.5mm) |

#### **BRIEF INTRODUCTION OF BUTTONS**

SIZE