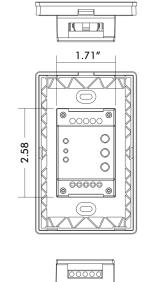

## REMOTE CONTROLLER

### RGBW DMX512 / RF **CONTROLLER**

| SPECIFICATIONS:     |                               |
|---------------------|-------------------------------|
| Operation Voltage   | 12V/24V DC                    |
| Operation Frequency | RF/DMX512 Signal              |
| Dimensions          | 4.72" x 2.95" x 1.16"         |
|                     | (L 120mm x W 75mm x H 29.5mm) |

LB2820-B **MODEL** #

#### **PRODUCT FEATURES:**

- Touch sensitive
- Glass interface (white & black)
- Control 3 zones synchronously and separately
- DMX +RF output (can work as both DMX master or RF remote
- RF output working as a RF remote 3 zones



#### **BRIEF INTRODUCTION OF BUTTONS**







SIZE









### REMOTE CONTROLLER

# RGBW DMX512 / RF CONTROLLER